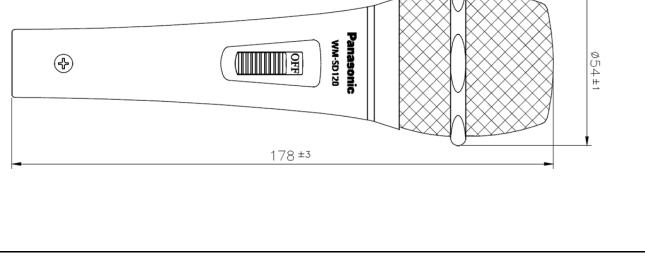

#### ■ 仕様

| 形式        | ダイナミック型                                                                          |  |
|-----------|----------------------------------------------------------------------------------|--|
| 感度        | $-53 \text{ dB} \pm 3 \text{ dB} (0 \text{ dB} = 1 \text{ V/Pa}, 1 \text{ kHz})$ |  |
| 周波数特性     | $50 \mathrm{Hz}  \sim  15000 \mathrm{Hz}$                                        |  |
| 指向特性      | スーパーカーディオイド                                                                      |  |
| 出力インピーダンス | 600 Ω±30 %(平衡型)、1 kHz ただし大型単頭プラグ内で不平衡接続                                          |  |
| 出力ケーブル    | φ 5.5 mm、2 芯シールド線、約 4.5 m、黒色                                                     |  |
| 出力コネクター   | マイク側:キャノンタイプ(XLR-3-12C 相当)、アンプ側:大型単頭プラグ                                          |  |
|           | ピン1:アース、ピン2:ホット、ピン3:コールド                                                         |  |
| 使用温度範囲    | $-10 \ ^{\circ}C \sim +50 \ ^{\circ}C$                                           |  |
| 寸法        | $_{\phi}$ 54(最大径) mm $~	imes~178$ (本体長さ) mm                                      |  |
| 質量        | 約310g (本体のみ)                                                                     |  |
| 仕上げ       | ライトストーンシルバー色塗装                                                                   |  |

# ■**外観寸法図**(単位:mm)